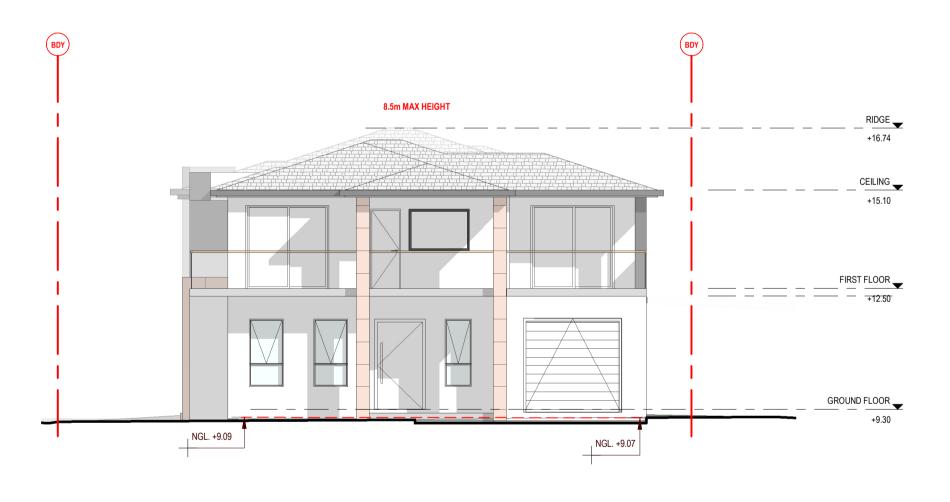

# PROPOSED ATTACHED DUAL OCCUPANCY 118 FIRST AVENUE BELFIELD NSW 2191 LOT B DP419475