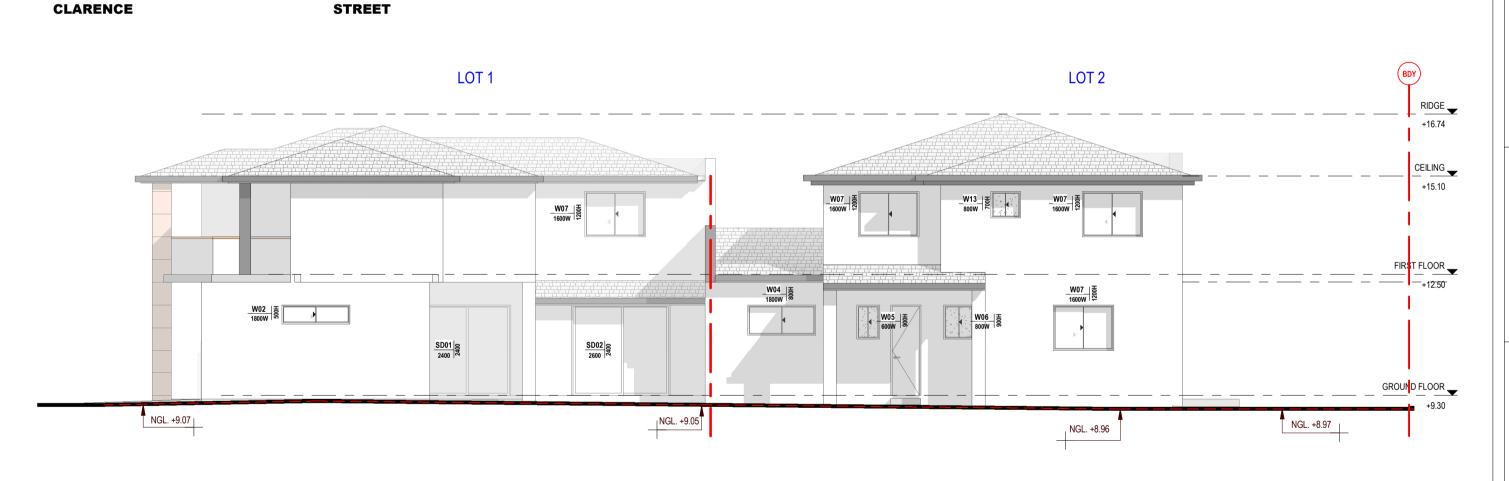

# PROPOSED ATTACHED DUAL OCCUPANCY 118 FIRST AVENUE BELFIELD NSW 2191 LOT B DP419475