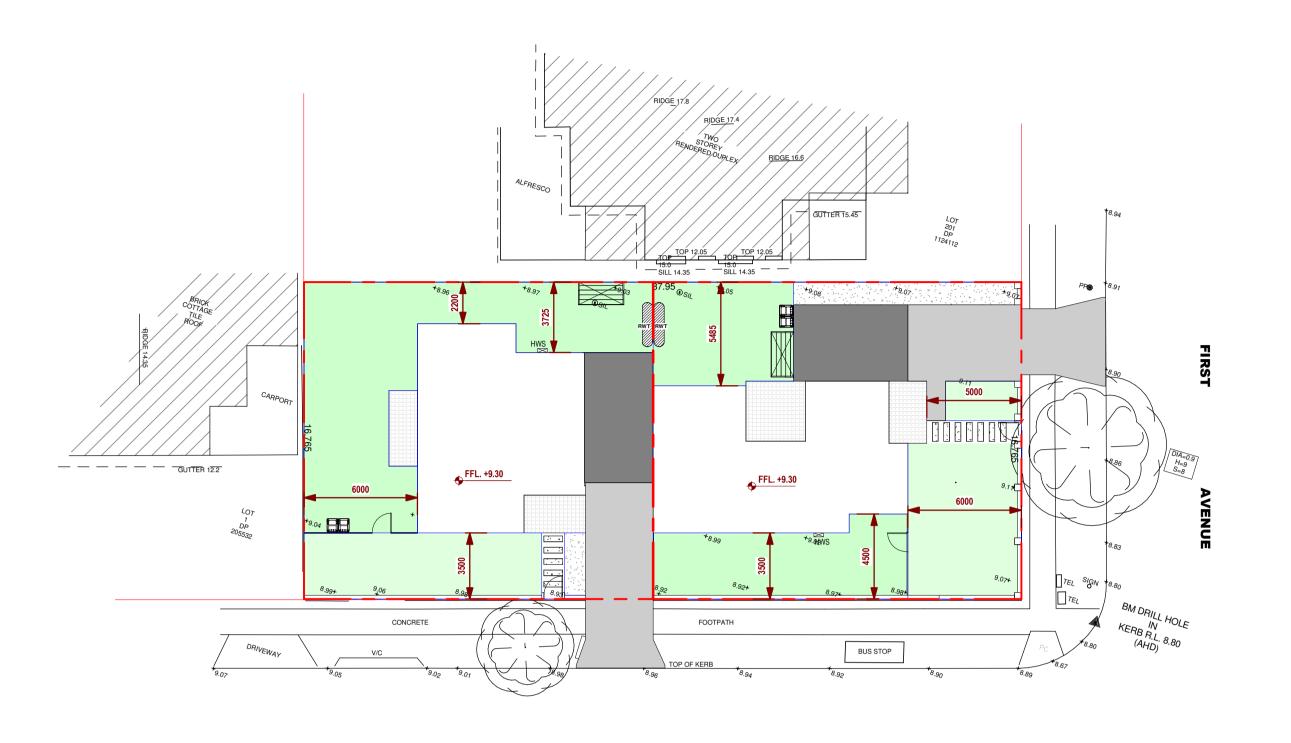

# PROPOSED ATTACHED DUAL OCCUPANCY 118 FIRST AVENUE BELFIELD NSW 2191 LOT B DP419475

#### Notes:

1. ALL DIMENSIONS AND FLOOR AREAS TO BE VERIFIED BUILDER PRIOR TO THE COMMENCEMENT OF ANY BUILDING WORK. ANY DISCREPANCIES ARE TO BE CONFIRMED BY THE DESIGNER.

 LEVELS SHOWN ARE APPROXIMATE UNLESS ACCOMPANIED BY REDUCED LEVELS BY A REGISTERED SURVEYOR.
 FIGURED DIMENSIONS ARE TO BE TAKEN IN PREFERENCE TO SCALING.

4. ALL BOUNDARY CLEARANCES MUST BE
VERIFIED BY THE SURVEYOR PRIOR TO THE
COMMENCEMENT OF ANY BUILDING WORK.
5. WHERE ENGINEERING OR HYDRAULIC
DRAWINGS ARE REQUIRED, SUCH MUST TAKE
PREFERENCE TO THIS DRAWING.
6. STORMWATER TO BE CONNECTED AND
DISCHARGED TO COUNCIL'S REQUIREMENTS AND
TO AS 3500.3.1990
7. ALL SERVICES TO BE LOCATED AND VERIFIED
BY THE BUILDER WITH THE RELEVANT
AUTHORITIES PRIOR TO THE COMMENCEMENT

OF ANY BUILDING WORK

 A
 LT
 ISSUED FOR DA APPROVAL
 12.05.2022

 REVISION
 BY
 AMENDMENT
 DATE