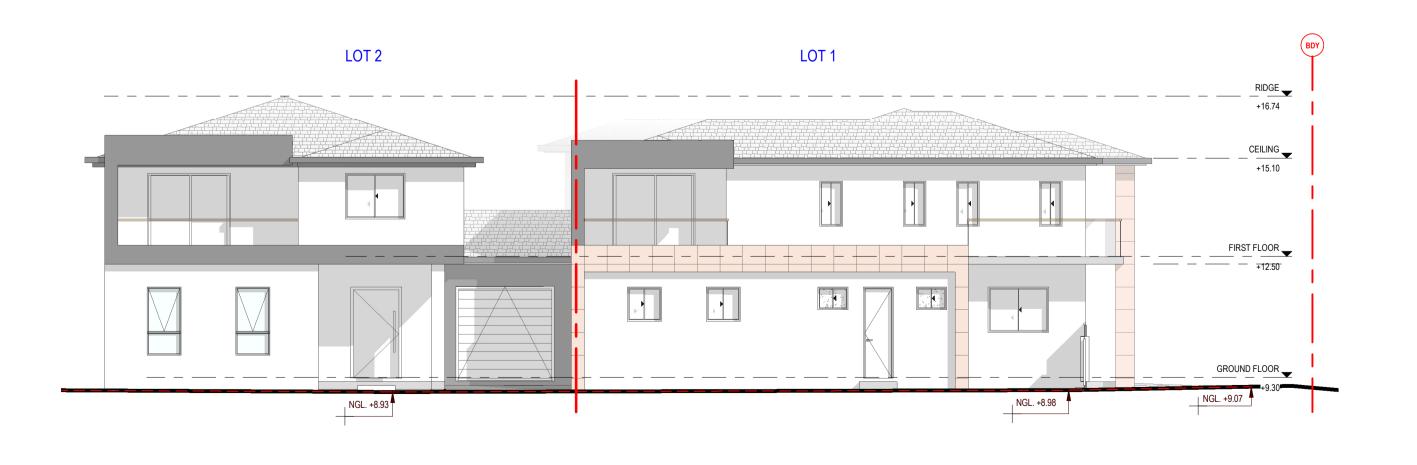

# PROPOSED ATTACHED DUAL OCCUPANCY 118 FIRST AVENUE BELFIELD NSW 2191 LOT B DP419475

#### **PROJECT**

PROPOSED ATTACHED DUAL OCCUPANCY 118 FIRST AVENUE BELFIELD NSW 2191 LOT B DP419475

### **DRAWING TITLE**

NOTIFICATION PLAN

SHEET N.01 OF 1

DESIGN DRAWN

Designer LT

SCALE DATE

JOB No. REV

22009