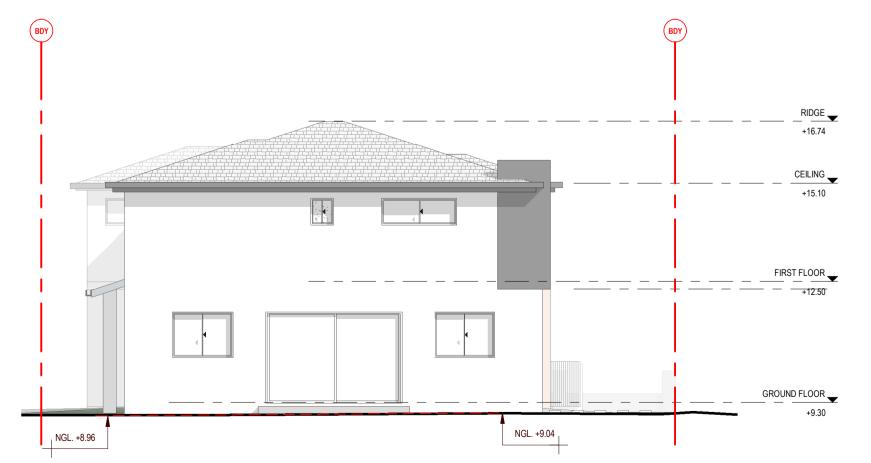

# PROPOSED ATTACHED DUAL OCCUPANCY 118 FIRST AVENUE BELFIELD NSW 2191 LOT B DP419475